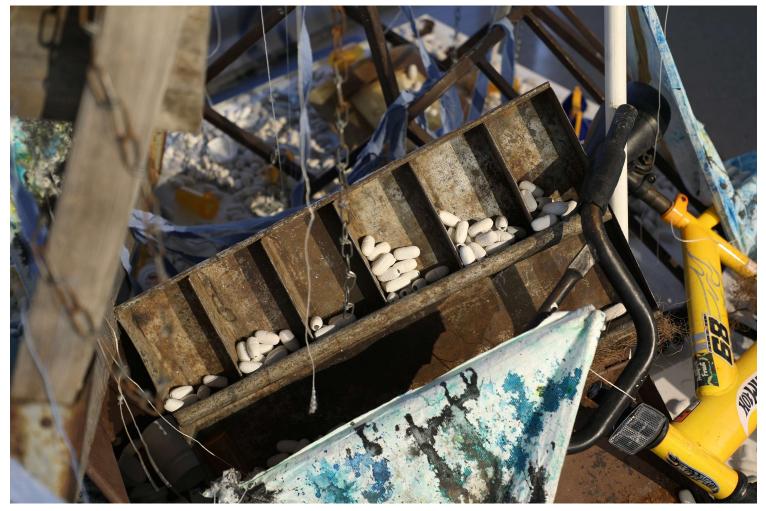

Artifacts of a Storm (toolbox detail), Installation Found objects, porcelain, Tyvek, wood, bed sheet, kite string, pill bottles, acrylic, India ink, multi-media paintings on canvas  $80" \times 60" \times 10"$ 8"

Artifacts of a Storm (pills detail), Installation
Found objects, porcelain,
Tyvek, wood, bed sheet,
kite string, pill bottles,
acrylic, India ink, multimedia paintings on canvas
80" x 60" x 10'8"
2019