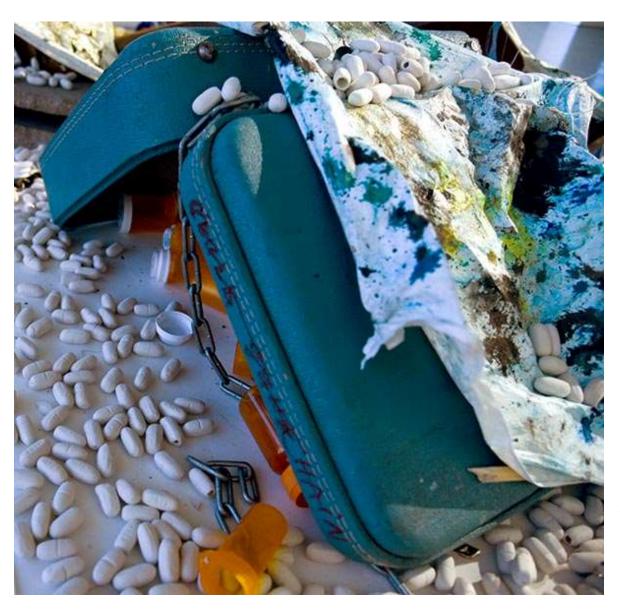

Artifacts of a Storm (suitcase detail), Installation Found objects, porcelain, Tyvek, wood, bed sheet, kite string, pill bottles, acrylic, India ink, multi-media paintings on canvas 80" x 60" x 10'8" 2019