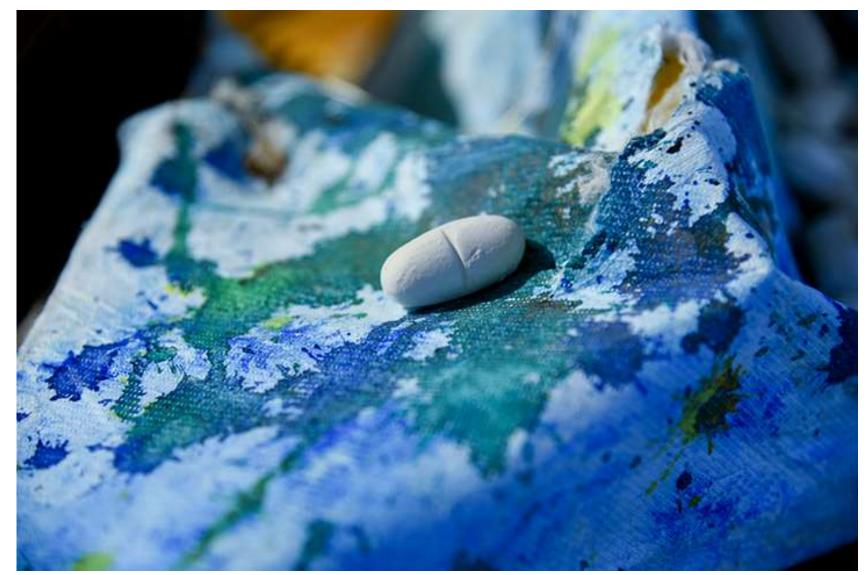

Artifacts of a Storm (one dose and kite detail),
Installation
Found objects, porcelain,
Tyvek, wood, bed sheet,
kite string, pill bottles,
acrylic, India ink, multimedia paintings on canvas
80" x 60" x 10'8"
2019