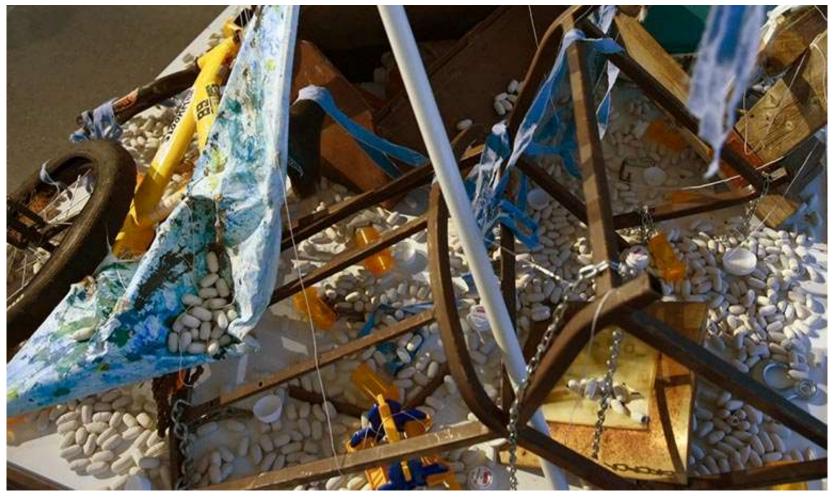

Artifacts of a Storm (pill bottle foundation detail), Installation Found objects, porcelain, Tyvek, wood, bed sheet, kite string, pill bottles, acrylic, India ink, multi-media paintings on canvas 80" x 60" x 10'8"

Artifacts of a Storm (pills detail), Installation
Found objects, porcelain,
Tyvek, wood, bed sheet,
kite string, pill bottles,
acrylic, India ink, multimedia paintings on canvas
80" x 60" x 10'8"
2019