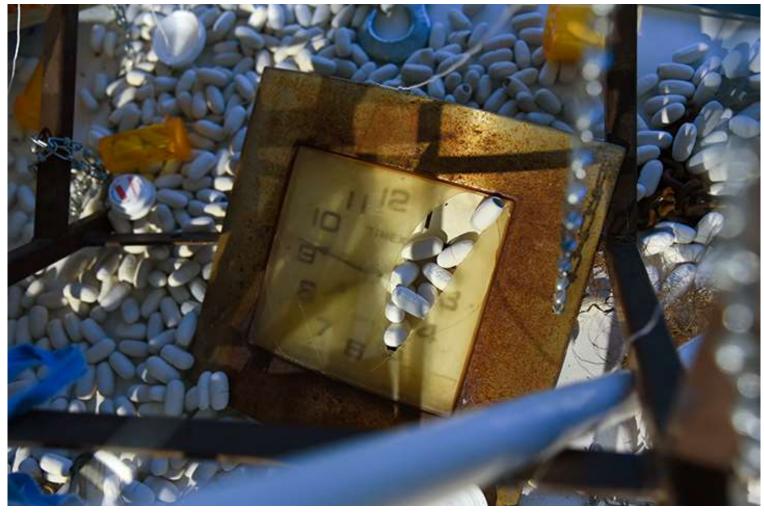

Artifacts of a Storm (clock detail), Installation
Found objects, porcelain, Tyvek, wood, bed sheet, kite string, pill bottles, acrylic, India ink, multi-media paintings on canvas 80" x 60" x 10'8"
2019