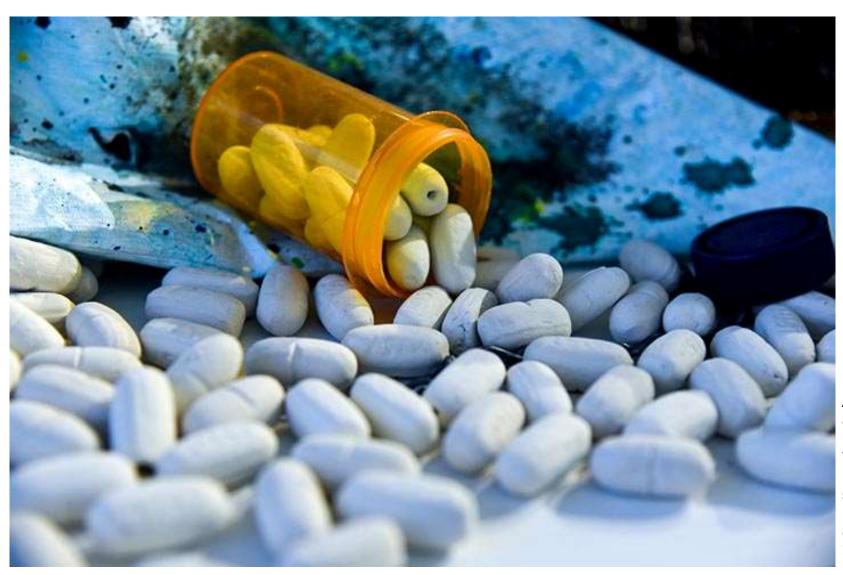

Artifacts of a Storm (pills detail), Installation
Found objects, porcelain,
Tyvek, wood, bed sheet,
kite string, pill bottles,
acrylic, India ink, multimedia paintings on canvas
80" x 60" x 10'8"
2019