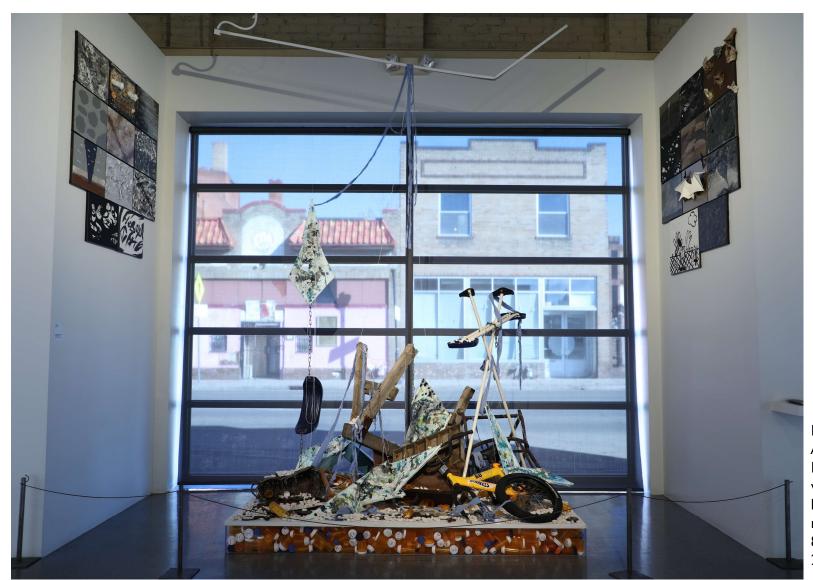

## **Kristin Smith**

Artifacts of a Storm, Installation Found objects, porcelain, Tyvek, wood, bed sheet, kite string, pill bottles, acrylic, India ink, multimedia paintings on canvas 80" x 60" x 10'8" 2019

Artifacts of a Storm (Left-side paintings), Installation
Paintings by Impact Recovery Continued Care Group
Members, Acrylic and multi-media on canvas
80" x 60" x 10'8"
2019

Artifacts of a Storm (Right-side paintings detail), Installation
Paintings by Impact Recovery Continued Care Group
Members, Acrylic and multi-media on canvas
80" x 60" x 10'8"
2019