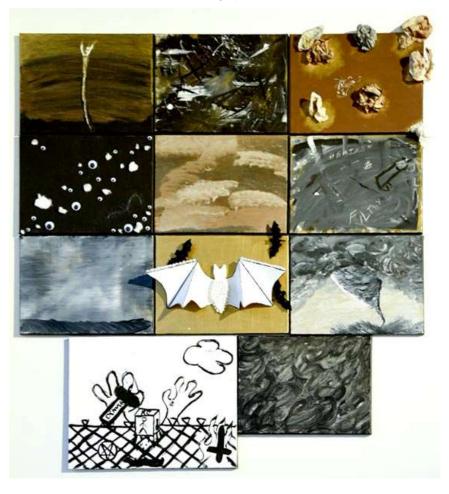

Artifacts of a Storm (Left-side paintings), Installation
Paintings by Impact Recovery Continued Care Group
Members, Acrylic and multi-media on canvas
80" x 60" x 10'8"
2019

Artifacts of a Storm (Right-side paintings detail), Installation
Paintings by Impact Recovery Continued Care Group
Members, Acrylic and multi-media on canvas
80" x 60" x 10'8"
2019