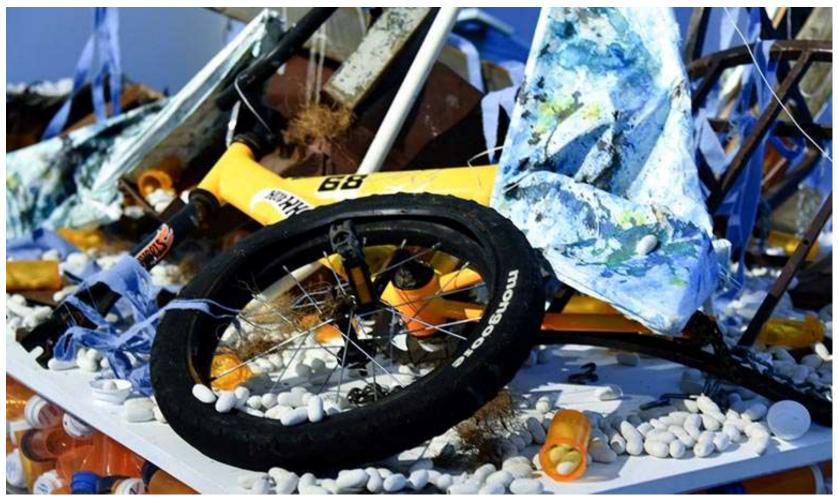

Artifacts of a Storm (child's bicycle detail), Installation

Found objects, porcelain, Tyvek, wood, bed sheet, kite string, pill bottles, acrylic, India ink, multi-media paintings on canvas 80" x 60" x 10'8"