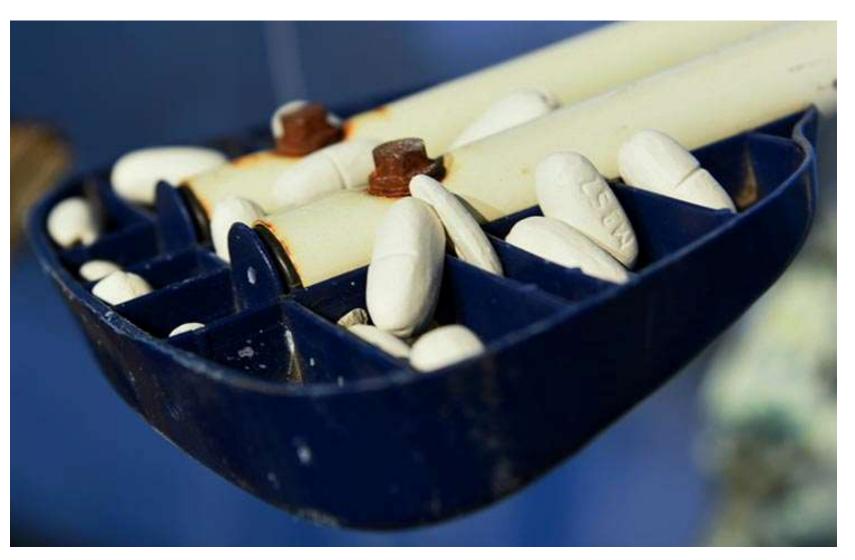

Artifacts of a Storm (pills detail), Installation
Found objects, porcelain,
Tyvek, wood, bed sheet,
kite string, pill bottles,
acrylic, India ink, multimedia paintings on canvas
80" x 60" x 10'8"
2019