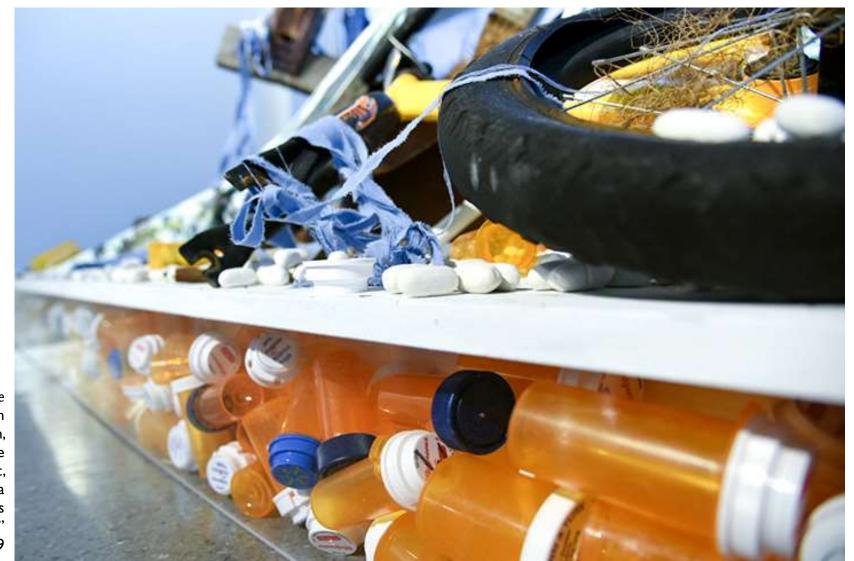

Artifacts of a Storm (pill bottle foundation detail), Installation Found objects, porcelain, Tyvek, wood, bed sheet, kite string, pill bottles, acrylic, India ink, multi-media paintings on canvas 80" x 60" x 10'8"