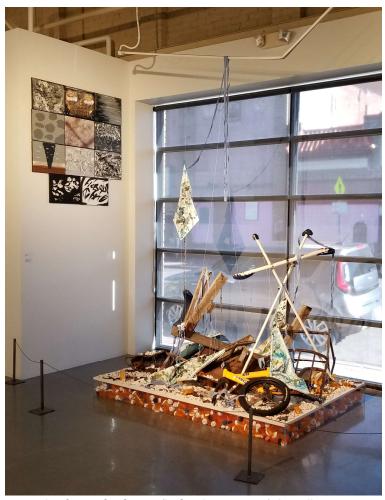

## **Kristin Smith**

Artifacts of a Storm, Installation Found objects, porcelain, Tyvek, wood, bed sheet, kite string, pill bottles, acrylic, India ink, multimedia paintings on canvas 80" x 60" x 10'8" 2019

Artifacts of a Storm (child's bicycle detail), Installation

Found objects, porcelain, Tyvek, wood, bed sheet, kite string, pill bottles, acrylic, India ink, multi-media paintings on canvas 80" x 60" x 10'8"